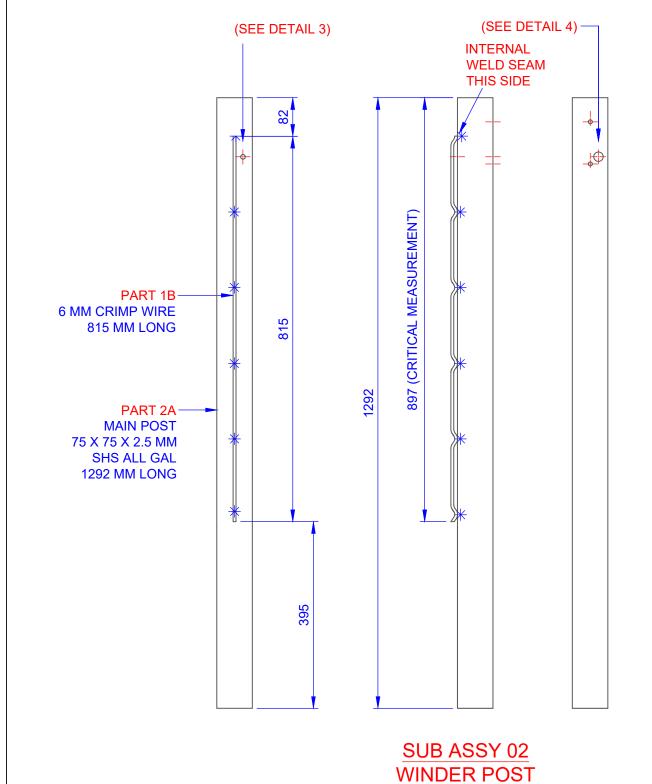

## **CUTTING LIST**

(FOR PAIR OF TENNIS POSTS)

| PART                          | QTY | MATERIAL                              | LENGTH  | TOTAL   |
|-------------------------------|-----|---------------------------------------|---------|---------|
| 2A                            | 1   | 75 X 75 X 2.5 MM SHS ULTRASPEC<br>GAL | 1292 MM | 1292 MM |
| OTHER COMPONENTS FOR WORKSHOP |     |                                       |         |         |
| 1B                            | 1   | 6 MM CRIMP WIRE (160 MM WAVE)         | 815 MM  | 815 MM  |
|                               |     |                                       | •       |         |

## PBI INTERNAL WINDER PICKLE BALL SUB ASSY 02 WINDER POST

DRAWN BY: TB PBI CHECKED BY: **VARIOUS** UMESH **A3** 

30/01/2023

sports equipment

Oz Ring Pty Ltd Trading as: Play Hard Sports Equipment ABN 79 066 094 559 24 Ern Harley Drive Burleigh Heads Qld 4220