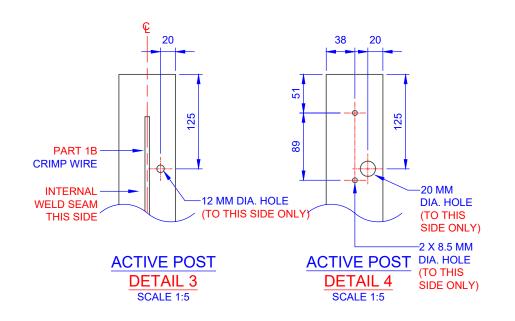

## **CUTTING LIST**

(FOR PAIR OF TENNIS POSTS)

| PART                          | QTY | MATERIAL                              | LENGTH  | TOTAL   |
|-------------------------------|-----|---------------------------------------|---------|---------|
| 2A                            | 1   | 75 X 75 X 2.5 MM SHS ULTRASPEC<br>GAL | 1292 MM | 1292 MM |
| OTHER COMPONENTS FOR WORKSHOP |     |                                       |         |         |
| 1B                            | 1   | 6 MM CRIMP WIRE (160 MM WAVE)         | 815 MM  | 815 MM  |
|                               |     |                                       | •       |         |

## PBI INTERNAL WINDER PICKLE BALL SUB ASSY 02 WINDER POST

DRAWN BY: TB PBI CHECKED BY: **VARIOUS** UMESH **A3** 

30/01/2023

sports equipment

Oz Ring Pty Ltd Trading as: Play Hard Sports Equipment ABN 79 066 094 559 24 Ern Harley Drive Burleigh Heads Qld 4220