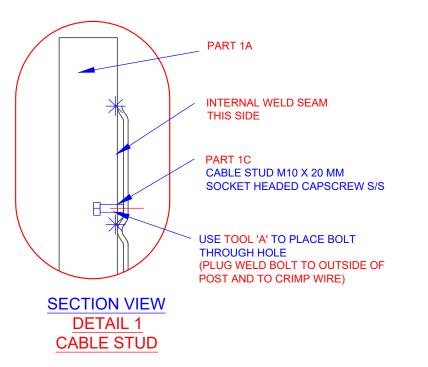

 OTHER COMPONENTS FOR WORKSHOP

 1B
 1
 6 MM CRIMP WIRE (160 MM WAVE) 815 MM
 815 MM

 1C
 1
 M10 X 20 S/S SOCKET HEADED CAP SCREWS

## "PBI INTERNAL WINDER PICKLE BALL SUB ASSY 01 NON WINDER POST

| DRAWN BY:         | DRAWING NUMBER:      |
|-------------------|----------------------|
| CHECKED BY: UMESH | SCALE AT A3: VARIOUS |
| DATE: 30/01/2023  | A3                   |