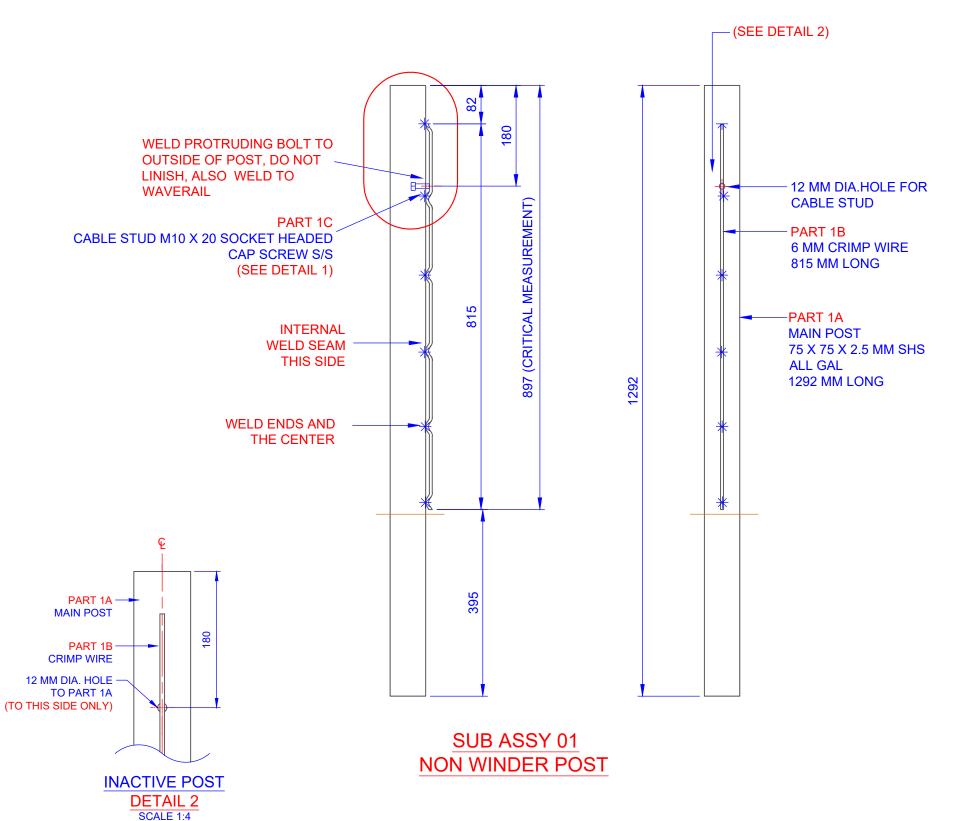

## WORKSHOP DRAWING

## CUTTING LIST

(FOR PAIR OF TENNIS POSTS)

| PART | QTY | MATERIAL                              | LENGTH  | TOTAL   |
|------|-----|---------------------------------------|---------|---------|
| 1A   | 1   | 75 X 75 X 2.5 MM SHS<br>ULTRASPEC GAL | 1292 MM | 1292 MM |

 OTHER COMPONENTS FOR WORKSHOP

 1B
 1
 6 MM CRIMP WIRE (160 MM WAVE) 815 MM
 815 MM

 1C
 1
 M10 X 20 S/S SOCKET HEADED CAP SCREWS

## "PBI INTERNAL WINDER PICKLE BALL SUB ASSY 01 NON WINDER POST

| DRAWN BY:         | DRAWING NUMBER:      |
|-------------------|----------------------|
| CHECKED BY: UMESH | SCALE AT A3: VARIOUS |
| DATE: 30/01/2023  | A3                   |