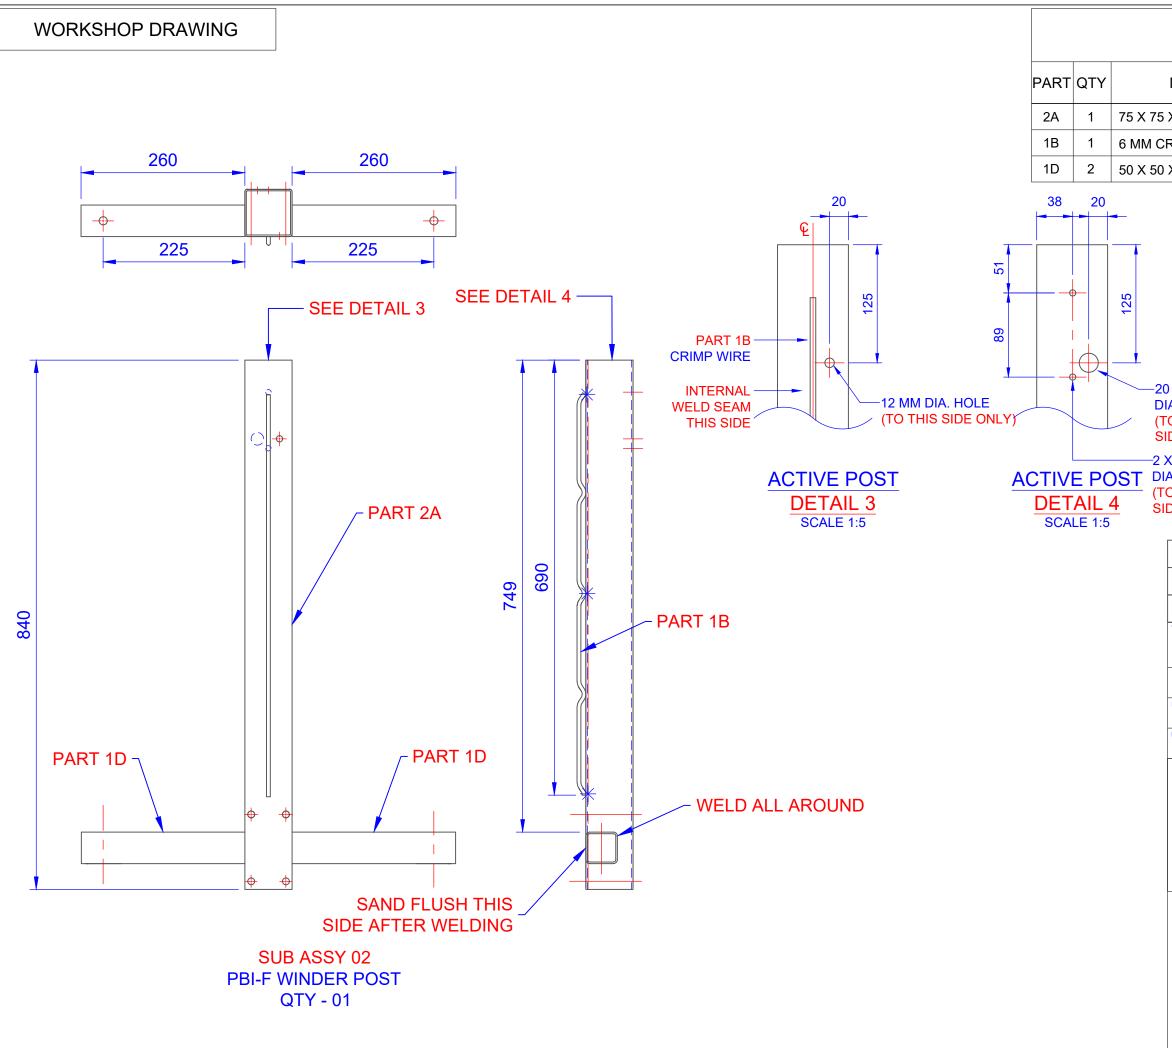

| CUTTING LIST                                                             |             |           |             |          |
|--------------------------------------------------------------------------|-------------|-----------|-------------|----------|
| MATERIAL                                                                 |             |           | LENGTH      | TOTAL    |
| 5 X 2.5 MM SHS ULTRA-SPEC GAL                                            |             |           | 840 MM      | 840 MM   |
| CRIMP WIRE (160 MM WAVE)                                                 |             |           | 640 MM      | 640 MM   |
| X 3 MM SHS GAL                                                           |             |           | 260 MM      | 520 MM   |
|                                                                          |             |           |             |          |
|                                                                          |             |           |             |          |
|                                                                          |             |           |             |          |
|                                                                          |             |           |             |          |
|                                                                          |             |           |             |          |
|                                                                          |             |           |             |          |
|                                                                          |             |           |             |          |
| 0 MM                                                                     |             |           |             |          |
| IA. HOLE                                                                 |             |           |             |          |
| TO THIS<br>(IDE ONLY)                                                    |             |           |             |          |
| X 8.5 MM                                                                 |             |           |             |          |
| IA. HOLE<br>O THIS                                                       |             |           |             |          |
| IDE ONLY)                                                                |             |           |             |          |
|                                                                          |             |           |             |          |
| GENERAL TOLERANCES APPLY<br>UNLESS OTHERWISE STATED                      |             | 0-250mm   | 250-500 mm  | >500 mm  |
| MACHINED COMPONENTS                                                      |             | ±0.02 mm  | ±0.05 mm    | ±0.1 mm  |
| FABRICATED COMPONENTS                                                    |             | ±1.00 mm  | ±1.00 mm    | ±2.00 mm |
|                                                                          |             | BI-F      |             | οοτο     |
| FREE STANDING PICKLEBALL POSTS                                           |             |           |             |          |
| DRAWN BY:                                                                | CHECKED BY: |           |             |          |
| UMESH                                                                    | UM          | IESH      |             |          |
| 17/05/2023                                                               |             | VARIOUS   |             | A3       |
| 11                                                                       | 1           |           |             |          |
| 11                                                                       |             |           |             |          |
| 189                                                                      |             |           |             |          |
|                                                                          |             | YE        | IAR         |          |
|                                                                          | /           |           | s equipm    |          |
| 〕<br>                                                                    | O7 Rin      | na Ptv I  | td          |          |
| Oz Ring Pty Ltd<br>Trading as:                                           |             |           |             |          |
| Play Hard Sports Equipment                                               |             |           |             |          |
| ABN 79 066 094 559<br>24 Ern Harley Drive                                |             |           |             |          |
| Burleigh Heads Qld 4220                                                  |             |           |             |          |
| Phone: (07) 5593 4494<br>Fax: (07) 5593 4338                             |             |           |             |          |
| Website: www.playhardsports.com.au<br>Email: email@playhardsports.com.au |             |           |             |          |
| Email:                                                                   | email@pl    | ayhardspo | orts.com.au | I        |