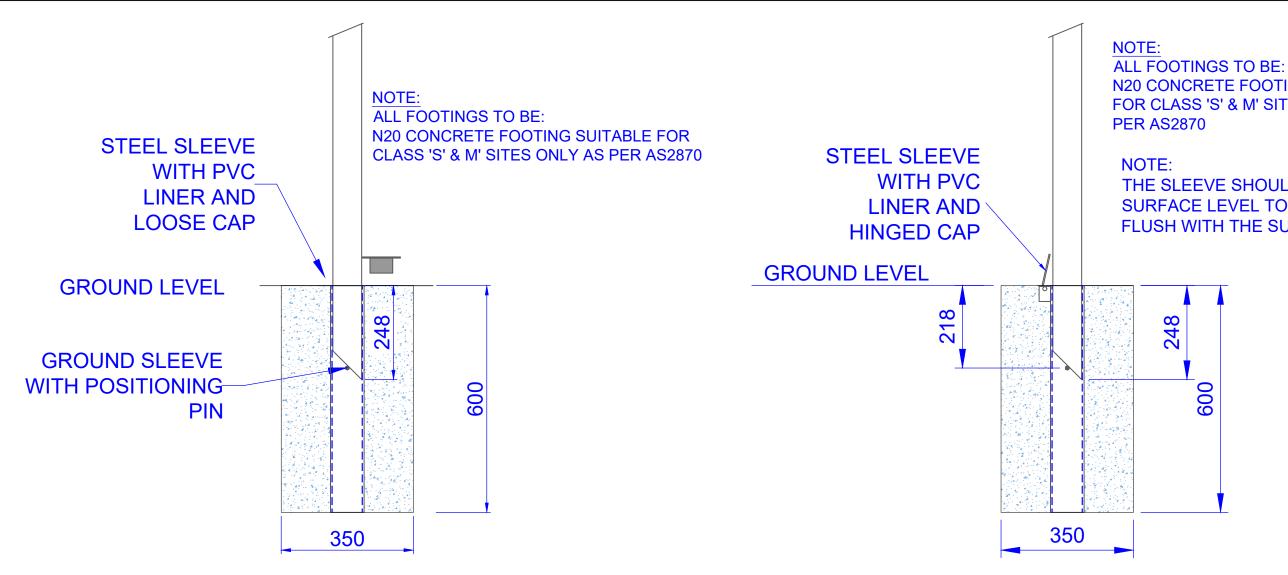

## **SLEEVE OPTION:** ES76 PVC SLEEVE WITH EL76 LOOSE CAP

**SLEEVE OPTION:** EHC76 STEEL SLEEVE WITH HINGED CAP

N20 CONCRETE FOOTING SUITABLE FOR CLASS 'S' & M' SITES ONLY AS

THE SLEEVE SHOULD BE SET 3MM BELOW SURFACE LEVEL TO ALLOW THE LID TO SIT FLUSH WITH THE SURFACE.