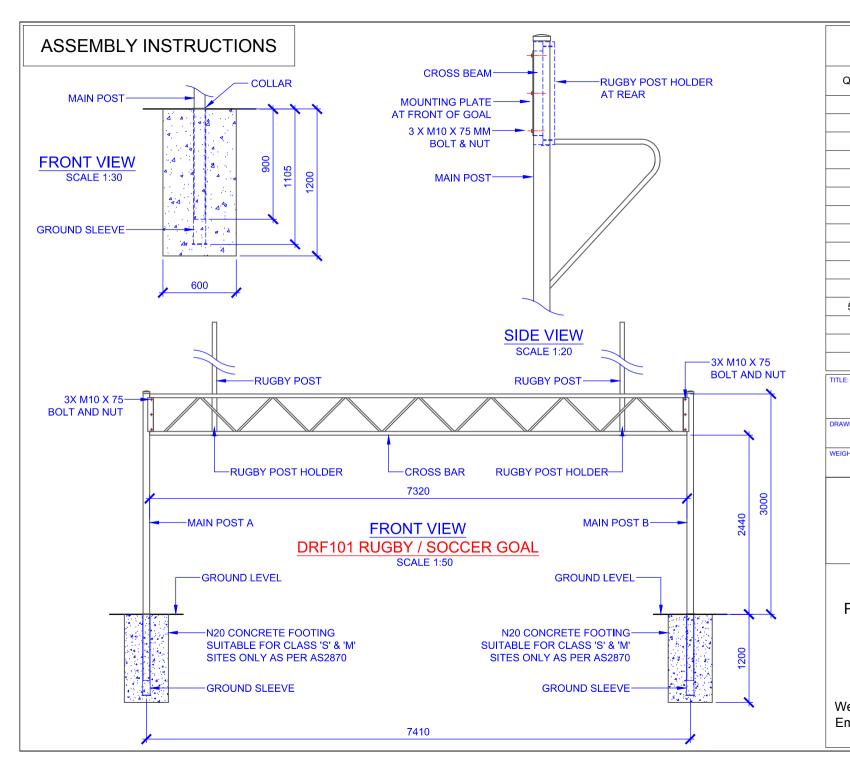

| COMPONENTS             |                             |
|------------------------|-----------------------------|
| QTY                    | ITEM                        |
| 2                      | GROUND SLEEVES              |
| 1                      | 89 MM DIA. MAIN POST A      |
| 1                      | 89 MM DIA. MAIN POST B      |
| 1                      | CROSS BAR WITH POST HOLDERS |
| 2                      | 60 MM DIA. RUGBY POSTS      |
| 6                      | M10 X 75 BOLT AND NUT       |
| -                      | -                           |
| -                      | -                           |
| -                      | -                           |
| (IF SUPPLIED WITH NET) |                             |
| 1                      | NET                         |
| 50                     | CABLE TIE                   |
| -                      | -                           |
| -                      | -                           |
| -                      | -                           |